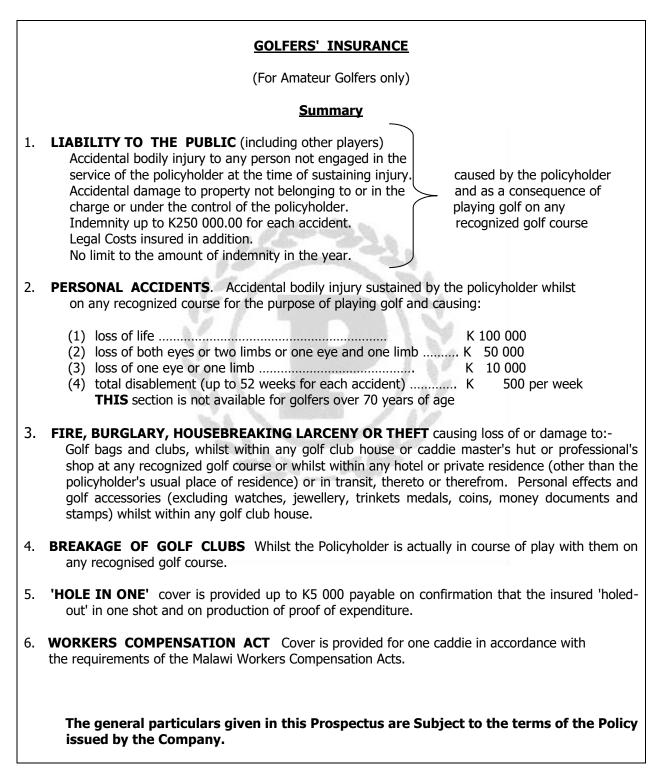

### **GOLFERS' INSURANCE PROPOSAL FORM**

| a). | Proposer's Name in full:                                                                                                  | (b). <b>Age</b> :                    |
|-----|---------------------------------------------------------------------------------------------------------------------------|--------------------------------------|
| c). | Address:                                                                                                                  |                                      |
|     | PERIOD OF INSURANCE: From                                                                                                 | То:                                  |
| d). | Mention any physical, health, functional or<br>other defect, disorder or weakness of any kind<br>that you presently have. |                                      |
| e). | Give brief particulars of accidents, losses or breakages, in which you have been involved                                 |                                      |
| f). | State sums to be insured under Items 3<br>and 4 overleaf if higher than provided                                          | К                                    |
|     | g). If any Company or Insurer:                                                                                            | (Names of all Companies to be given) |
|     | (a) Decline to insure you?                                                                                                | (a)                                  |
|     | (b) Required special terms to insure you?                                                                                 | (b)                                  |
|     | (c) Cancelled/refused to renew your cover                                                                                 | (c)                                  |
|     | (d)Increased your premium on renewal?                                                                                     | (d)                                  |